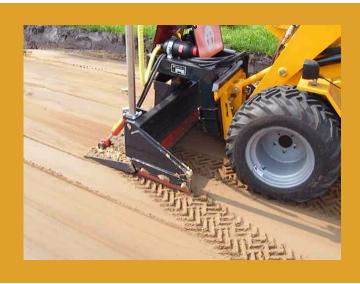

## **AP BASIC LEVELLER**

#### Standard equipment AP basic leveller:

- 2 Stainless steel masts with scale, L = 1800mm
- Hydraulic block 100% proportionally controlled & accumulator
- Fixed sides
- Pivot point fitted with bronze bushings
- Torsion plate

- Double functioning cylinders
- Removeable knives
- Control box
- Pressure and return hose