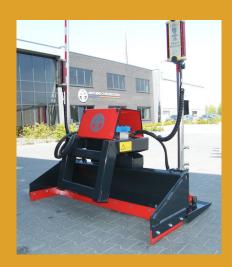

## **AP BASIC LEVELLER**

#### Standard equipment AP basic leveller:

- 2 Stainless steel masts with scale, L = 1800mm
- Hydraulic block 100% proportionally controlled & accumulator
- Fixed sides
- Pivot point fitted with bronze bushings
- Torsion plate

- Double functioning cylinders
- Removeable knives
- Control box
- Pressure and return hose